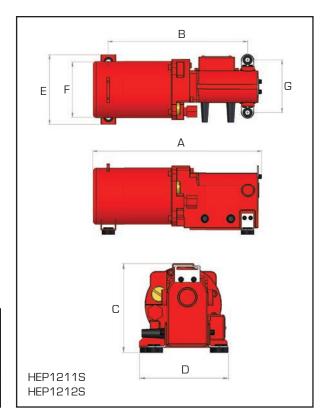

| Model    | Dimensions in mm |     |     |     |     |     |     |  |  |
|----------|------------------|-----|-----|-----|-----|-----|-----|--|--|
| number   | А                | В   | С   | D   | Е   | F   | G   |  |  |
| HEP1211S | 333              | 269 | 140 | 139 | 138 | 110 | 105 |  |  |
| HEP1212S | 333              | 269 | 140 | 139 | 138 | 110 | 105 |  |  |