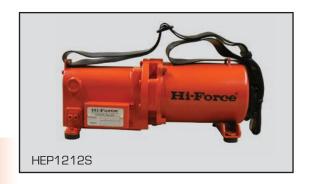

## HEP1 - ELECTRIC DRIVEN LIGHTWEIGHT MINI PUMPS WITH CARRYING STRAP

Working pressure 700 Bar

Two-stage design, changeover pressure 10 Bar

Extremely compact, lightweight & powerful

The HEP1 range of two stage electric driven hydraulic mini pumps, offers the smallest and lightest weight, electric powered pump in the Hi-Force product range. Available with a choice of 110 volt or 240 volt single phase electric motor, both models feature an electric solenoid operated valve, complete with remote hand pendant controller and 3 metre control cable as standard. The two stage design of these pumps incorporates an automatic changeover from low to high pressure ensuring that an optimum pressure and flow rate combination is achievable from an extremely compact pump.

- >> 110 or 240V single phase motor options
- >> Internal safety overload valve
- >> Supplied with carrying strap

| Model<br>number | Motor<br>voltage | Maximum<br>pressure<br>bar | Maximum flow<br>I/min<br>1 <sup>st</sup> stage 2 <sup>nd</sup> s | Valve   | Usable<br>oil cap.<br>litres | Weight<br>kg |
|-----------------|------------------|----------------------------|------------------------------------------------------------------|---------|------------------------------|--------------|
| HEP1211S        | 110 V - 1 Ph     | 700                        | 2.00 0.                                                          | 2 2-way | 0.8                          | 7.5          |
| HEP1212S        | 240 V - 1Ph      | 700                        | 2.00 0.                                                          | 2 2-way | 0.8                          | 7.5          |