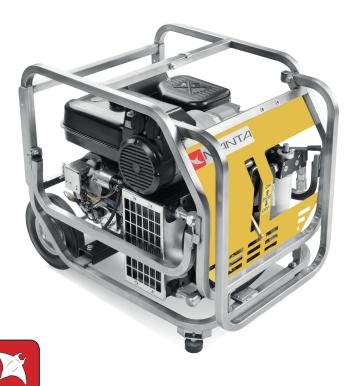

## **MANTA**

30 L/min @ 140 Bar - 2,2 Kva 115 - 230 Volt Engine 14hp - Recoil and electric starter

**HYDRAULIC POWER PACK WITH GENERATOR** 

- Electric generator 2.2kVA 230V
- Stainless steel frame with large folding handles
- All parts suspended on anti-vibration shock mounts
- Quick couplers installed on impact free swivel fitting
- High efficiency oil cooling system with centrifugal fan
- Central lifting hook

MANTA is the only hydraulic power pack on the market with electric generator 2.2 kva - 230 v

| TECHNICAL CHARACTERISTICS | MANTA                             |
|---------------------------|-----------------------------------|
| Weight (kg)               | 95                                |
| Dimension LxWxH (cm)      | 85x60x65                          |
| Flow L/min                | 30@140 Bar                        |
| Pressure Bar              | 140 Kva                           |
| Generator                 | 2.2 kwA - 230V                    |
| Engine                    | Briggs & Stratton 14Hp - gasoline |
| Starter                   | recoil - electric                 |
| Acceleration              | manual                            |
| Hoses Length std          | 7 mt                              |