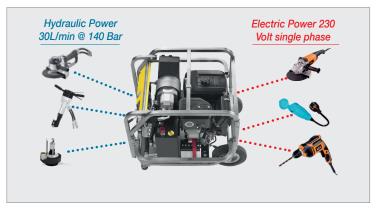

The double function makes **MANTA** the most versatile machine of its kind and adapts it to any situation being able to operate with most of the hydraulic and electrical tools. The hydraulic or electric functioning is selectable immediately by using a lever. Power sources can be used one at a time (not together). The efficient cooling system of the oil assures maximum performance even in hotter climates.

MANTA is for its construction and function the best machine in its kind. Its use is ideal for the maintenance of urban networks, for the civil protection and for all applications where are needed hydraulic and electric power