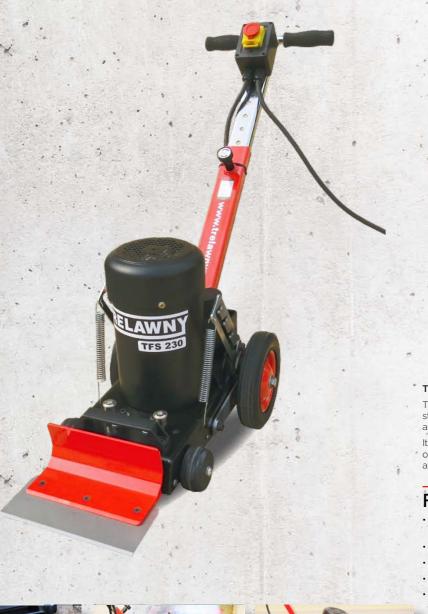

#### The most robust floor stripper in its class

The TFS230 is the latest addition to the surface stripping range, developed to suit various applications and withstand rough site use.

Its features ensure high performance stripping, easy operation and transportation. The operator's comfort and safety is at the heart of the design.

### **FEATURES**

- Kinetic slide mechanism for a rapid and precise movement for high performance stripping
- · Robust construction with sealed under carriage
- Height adjustable handle
- 4 position foot pedal
- 2 easy access greasing points for on site
- Front support wheels for easy operation and