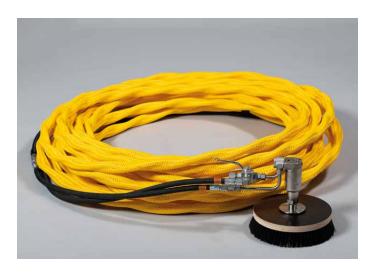

All units in the series are offered separately or with a complete support system including umbilical, tools and hydraulic power unit.