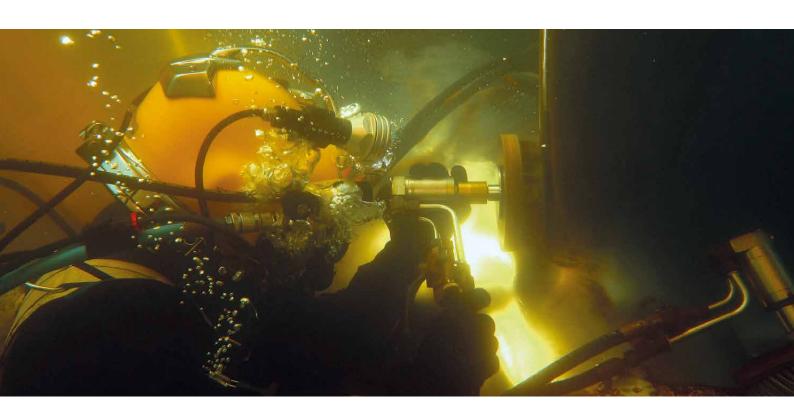

### **MC111**

The MC111 rotating tool is designed for cleaning boats, propellers and thrusters. It can easily be taken into recessed areas and niches.

This compact cleaning unit is ideal for multi-purpose work. With the right accessory it becomes a grinder that can be used for steel repairs.

All units in the series are offered separately or with a complete support system including umbilical, tools and hydraulic power unit.