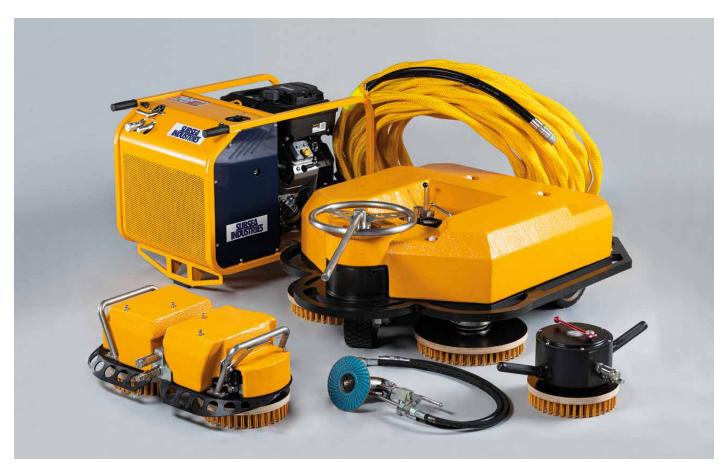

### **MC111**

The MC111 rotating tool is designed for cleaning boats, propellers and thrusters. It can easily be taken into recessed areas and niches.

This compact cleaning unit is ideal for multi-purpose work. With the right accessory it becomes a grinder that can be used for steel repairs.

## PP018 Hydraulic power unit

The PP018 hydraulic power unit drives single and double brush units. An efficient and reliable power unit, it is easy to handle and transport.