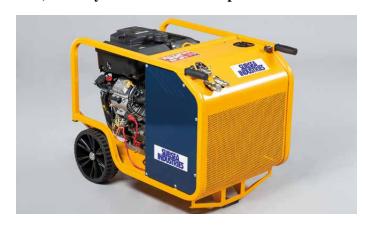

## PP018 Hydraulic power unit

The PP018 hydraulic power unit drives single and double brush units. An efficient and reliable power unit, it is easy to handle and transport.

#### **Specifications**

| PP018                    |                                                             |
|--------------------------|-------------------------------------------------------------|
| Oil flow                 | 20 l.p.m. at 1800 r.p.m.<br>40 l.p.m. at 3600 r.p.m.        |
| Working pressure nominal | 140 bar                                                     |
| Engine                   | 2-cylinder<br>18 HP (13.4 KW)<br>4 stroke petrol / gasoline |
| Dimensions               | length 80.5 cm<br>width 62.5 cm<br>height 69.5 cm           |
| Weight                   | 105 kg                                                      |